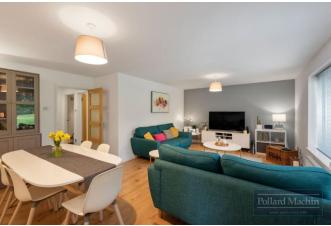

## Accommodation

The accommodation briefly comprises a bright entrance hall, modern kitchen, two double bedrooms, spacious reception room with views over landscaped communal grounds, bathroom, additional WC and private sun terrace. Further benefits include fitted wardrobes in both bedrooms, electric under floor heating in both kitchen and bathroom, gas central heating, double glazing, a garage en bloc, communal parking and a long lease with a share of freehold. The lease was granted in 1998 and has 973 years remaining. The annual service charge is £1750.