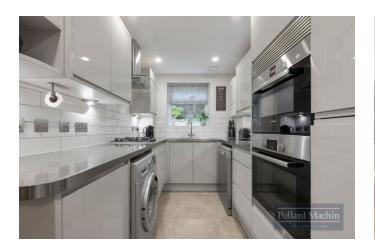

## Accommodation

The accommodation briefly comprises a bright entrance hall, modern kitchen, two double bedrooms, spacious reception room with views over landscaped communal grounds, bathroom, additional WC and private sun terrace. Further benefits include fitted wardrobes in both bedrooms, electric under floor heating in both kitchen and bathroom, gas central heating, double glazing, a garage en bloc, communal parking and a long lease with a share of freehold. The lease was granted in 1998 and has 973 years remaining. The annual service charge is £1750.