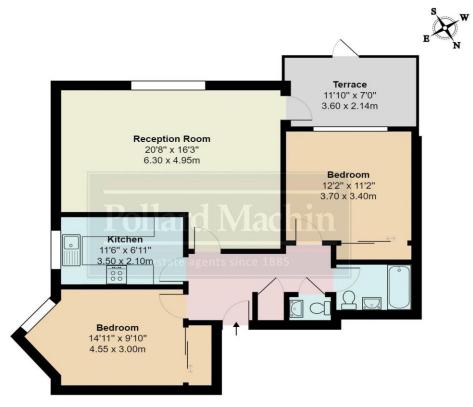

**Ground Floor** 

Barrards Hall, Beech Avenue, South Croydon, CR2 Gross Internal Area 828.8sq ft / 77 sq meters

Whilist every attempt has been made to ensure the accuracy of the floorplan shown, all measurements, positioning fixtures fittings and any other data shown are an approximate interpretation for illustrative purposes only and are not to scale. No responsibility is taken for any errors, omission, miss-statement or use of data shown.

Plan produced by AR Net Media - www.armetmedia.uk

The Agent has not had sight of the title documents and therefore the buyer is advised to obtain verification of the tenure from their solicitor or surveyor. All measurements are approximate. The Fixtures, Fittings & Appliances have not been tested and therefore no guarantee can be given that they are in working order. Photographs are reproduced for general information and it cannot be inferred that any item shown is included in the sale. You are advised to contact the local authority for details of Council Tax, Business Rates etc. Every care has been taken with the preparation of these Sales Particulars but complete accuracy cannot be guaranteed. If there is any point which is of particular importance to you, we will be pleased to check the information for you. These particulars do not constitute a contract or part of a contract.