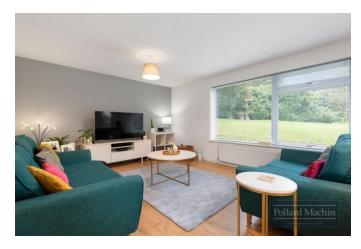

## Description

A spacious and renovated two double bedroom ground floor apartment with a spacious L shaped double aspect lounge/dining room with own southerly aspect sun terrace, garage and parking. EPC C, Council tax band D.

## Accommodation

The accommodation briefly comprises a bright entrance hall, modern kitchen, two double bedrooms, spacious reception room with views over landscaped communal grounds, bathroom, additional WC and private sun terrace. Further benefits include fitted wardrobes in both bedrooms, electric under floor heating in both kitchen and bathroom, gas central heating, double glazing, a garage en bloc, communal parking and a long lease with a share of freehold. The lease was granted in 1998 and has 973 years remaining. The annual service charge is £1750.